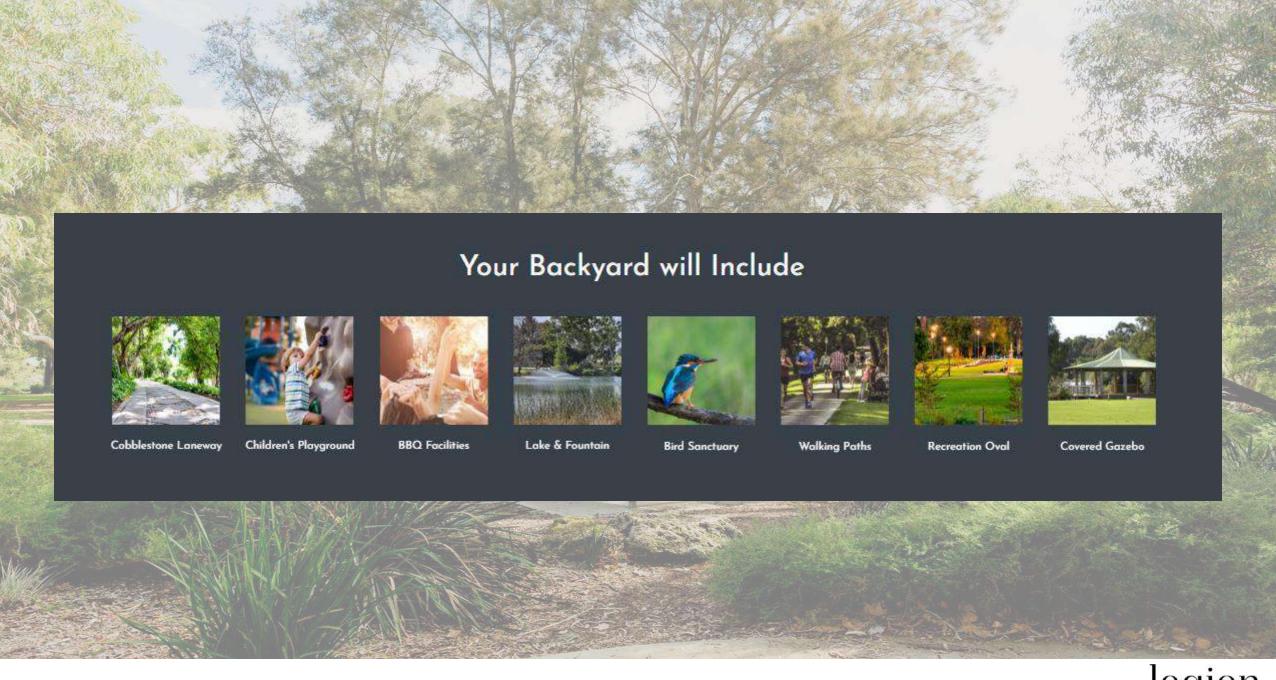

Pulsating and energetic, with an array of nightclubs, bars, restaurants, hotels, event rooms and of course a casino. Burswood is a highly valued suburb for both locals and visitors. Major Features include the Crown Entertainment Complex and Casino, Optus Stadium, Golden Group's 3 Billion Dollar Development, Belmont Race Course and much more. More importantly, you'll take advantage of the upgrade of GO Edwards Park which is currently halfway through its \$2.4M redevelopment.

This location has the potential to provide significant employment and housing and offers scope for people to live and work locally.

Many amenities and facilities will be within easy walking distance including: workplaces, local retail, the Albany Highway shopping strip, two train stations, the Bus Port, river and parks, and
Burswood Peninsula leisure activities.