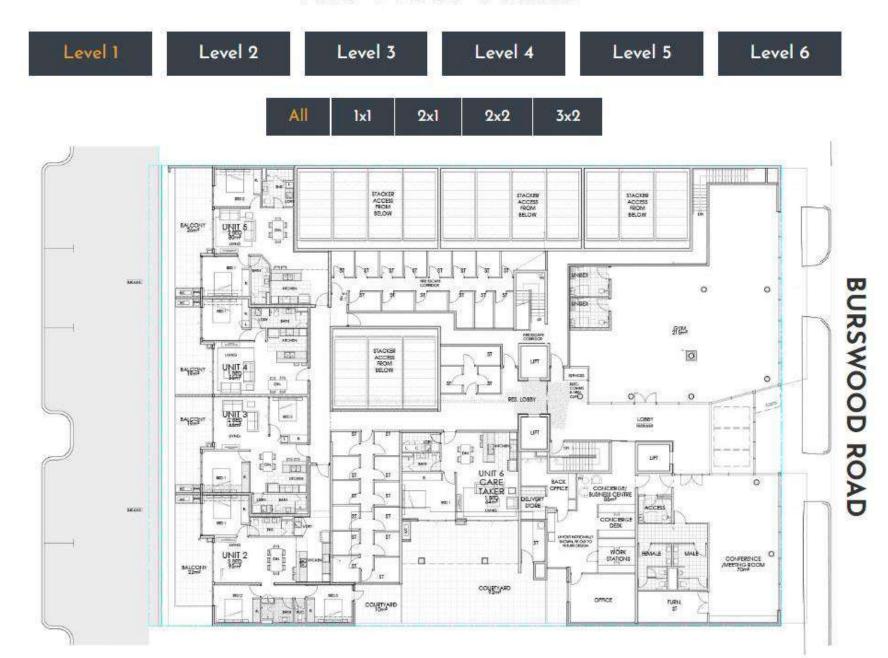

, long term sustainable solution and good for the planet.



#### All Season Rooftop Terrace with Bi-Fold Doors

Share, socialise or celebrate with family and friends up on the Rooftop Terrace. Carefully designed with Bi-fold doors that can open or close dependent on weather conditions and your preferred level of comfort.

An entertainment area that is purpose built for all seasons, conditions and socialising.



#### 3 Individual Lifts - Half the Wait Time

Argyle on Burswood offers an unprecedented 3 lifts to cater for the 58 apartments, which equates to approximately 1 lift for every 20 apartments.

Compare this to other apartment buildings and the ratio is more than half, meaning a better lifestyle experience with reduced wait times and less lift over crowding.



### The Floor Plans





## The Floor Plans



# **BURSWOOD ROAD**





# CONTACT US TODAY TO ENSURE YOUR RESIDENCE IN THE HEART OF LUXURY LIVING

Ph: 1300 171 268