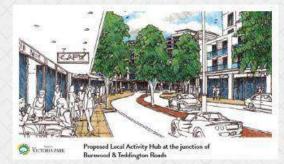

Pulsating and energetic, with an array of nightclubs, bars, restaurants, hotels, event rooms and of course a casino. Burswood is a highly valued suburb for both locals and visitors. Major Features include the Crown Entertainment Complex and Casino, Optus Stadium, Golden Group's 3 Billion Dollar Development, Belmont Race Course and much more. More importantly, you'll take advantage of the upgrade of GO Edwards Park which is currently halfway through its \$2.4M redevelopment.

#### A Vision that will Create a Better Lifestyle

The Town of Victoria Park Precinct Plan presents a rare opportunity to achieve a sustainable, mixed use urban environment with its own distinctive identity on the City's doorstep.

This location has the potential to provide significant employment and housing and offers scope for people to live and work locally.

Many amenities and facilities will be within easy walking distance including: workplaces, local retail, the Albany Highway shopping strip, two train stations, the Bus Port, river and parks, and
Burswood Peninsula leisure activities.