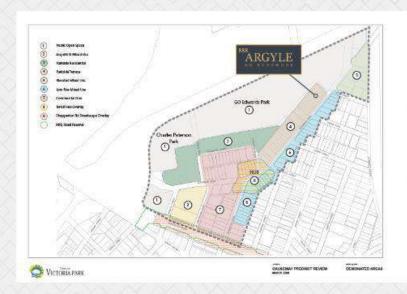

#### A Vision that will Create a Better Lifestyle

The Town of Victoria Park Precinct Plan presents a rare opportunity to achieve a sustainable, mixed use urban environment with its own distinctive identity on the City's doorstep.

This location has the potential to provide significant employment and housing and offers scope for people to live and work locally.

Many amenities and facilities will be within easy walking distance including: workplaces, local retail, the Albany Highway shopping strip, two train stations, the Bus Port, river and parks, and
Burswood Peninsula leisure activities.