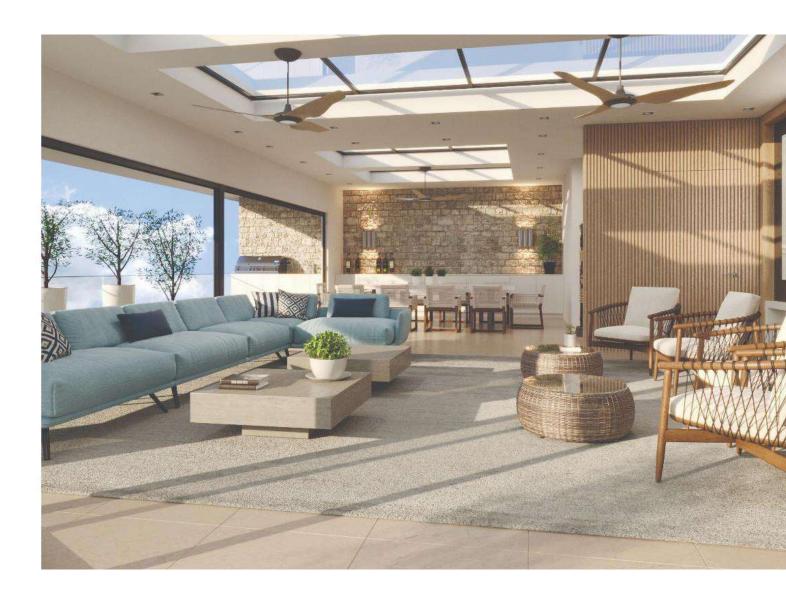

#### Time to Relax

The rooftop terrace is a perfect way to unwind while enjoying the views to the Perth Hills while basking in the city's inspiring atmosphere.

Throw a glance at the enormous TVs to view your favourite shows or put your gourmet BBQ skills to the test in your outdoor kitchen.

With bifold doors, your rooftop terrace is an all year round entertainer's dream.

#### All Season Rooftop Terrace with Bi-Fold Doors

Share, socialise or celebrate with family and friends up on the Rooftop Terrace. Carefully designed with Bi-fold doors that can open or close dependent on weather conditions and your preferred level of comfort.

An entertainment area that is purpose built for all seasons, conditions and socialising.