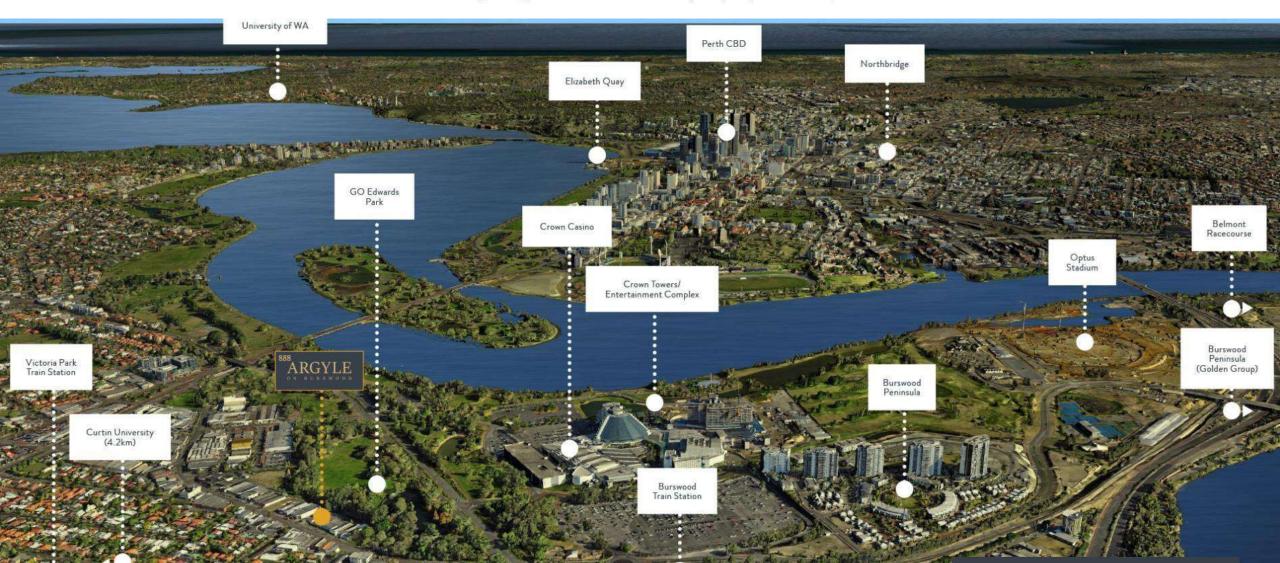

Perfectly positioned close to the Swan River, Perth CBD, Crown Entertainment Complex, Optus Stadium, Perth Airport and the Victoria Park café strip, Argyle on Burswood provides an unrivalled level of convenience and connectivity.

Set in the heart of beautiful Burswood, just 3km from the Perth CBD, this stunning 7-storey development provides a connected lifestyle surrounded by picturesque parklands, cafés, restaurants, riverside walkways, entertainment options, public transport links and more.

#### Close to Everything

Find your perfect apartment in the heart of exciting and diverse Burswood, just 3km from the CBD, with an incredible selection of shops, cafes, restaurants, and entertainment at your fingertips, as well as a wealth of parks, gardens and riverside attractions.

Pulsating and energetic, with an array of nightclubs, bars, restaurants, hotels, event rooms and of course a casino. Burswood is a highly valued suburb for both locals and visitors. Major Features include the Crown Entertainment Complex and Casino, Optus Stadium, Golden Group's 3 Billion Dollar Development, Belmont Race Course and much more. More importantly, you'll take advantage of the upgrade of GO Edwards Park which is currently halfway through its \$2.4M redevelopment.