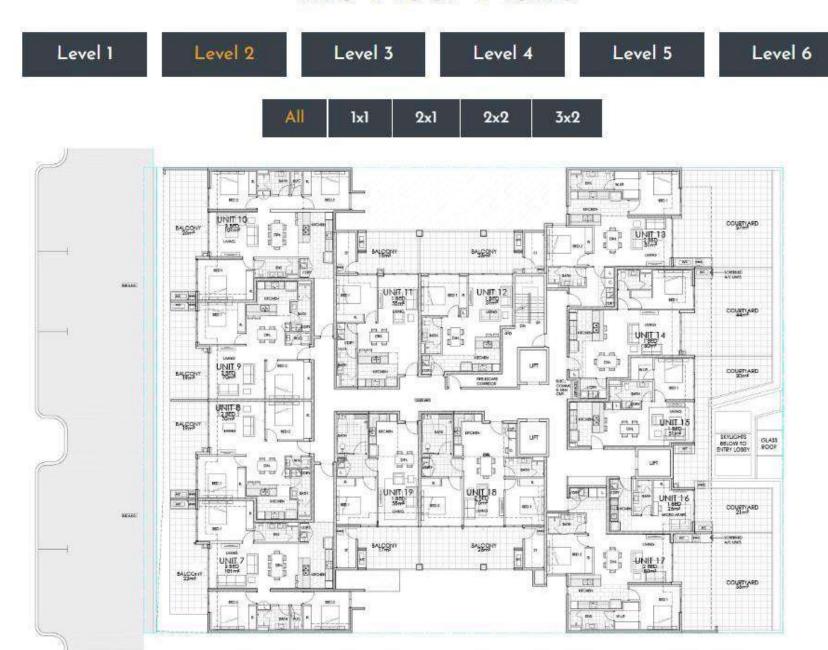

solution and good for the planet.



#### All Season Rooftop Terrace with Bi-Fold Doors

Share, socialise or celebrate with family and friends up on the Rooftop Terrace. Carefully designed with Bi-fold doors that can open or close dependent on weather conditions and your preferred level of comfort.

An entertainment area that is purpose built for all seasons, conditions and socialising.



#### 3 Individual Lifts - Half the Wait Time

Argyle on Burswood offers an unprecedented 3 lifts to cater for the 58 apartments, which equates to approximately 1 lift for every 20 apartments.

Compare this to other apartment buildings and the ratio is more than half, meaning a better lifestyle experience with reduced wait times and less lift over crowding.



### The Floor Plans





## The Floor Plans



# **BURSWOOD ROAD**





# CONTACT US TODAY TO ENSURE YOUR RESIDENCE IN THE HEART OF LUXURY LIVING

Ph: 1300 171 268