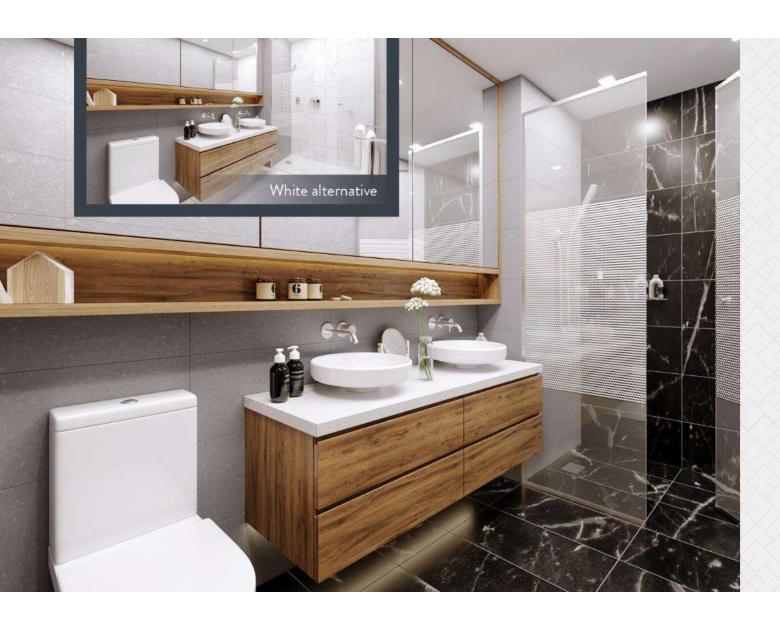

Each apartment includes a contemporary styled kitchen featuring Caesarstone® or similar benchtop, colour glass splashback, rich timber cabinetry and high quality European designed appliances.

The exceptional attention to detail is echoed in the bathroom, which comes complete with expansive mirrors, crisp white basins and a marble effect stone top floating vanity, gently lit by recessed LED lighting.