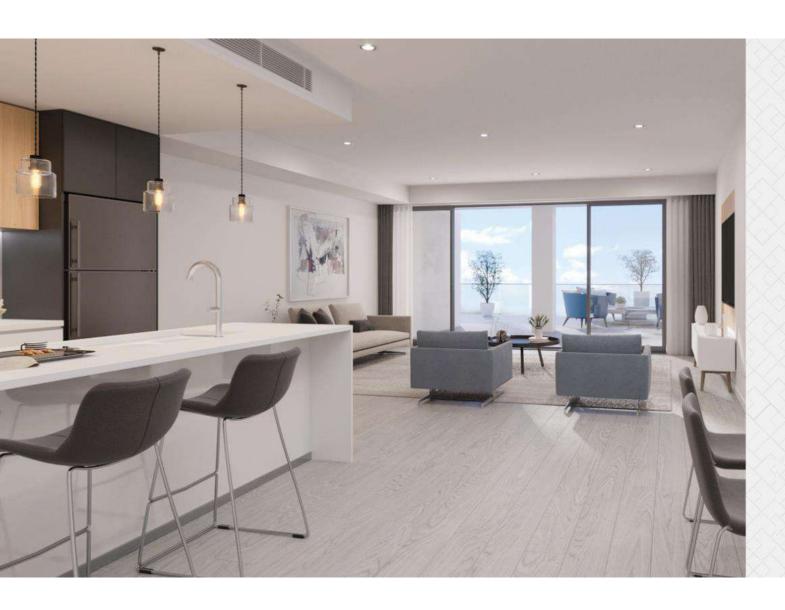

# An Abundance of Space & Natural Light

When you open the front door to your stunning apartment at Argyle on Burswood, you will be welcomed by an abundance of space and natural light enhanced by the generous 2.7 metre ceiling\* and full-height glazed sliding door.

As you step inside, the quality timber flooring leads you past the modern kitchen into the open plan living area that flows onto the large balcony, which is the perfect place to entertain and soak up the peaceful park-side location.

Regardless of the weather outside, you'll be comfortable all year round with ducted reverse-cycle air-conditioning with an abundance of natural light streaming in from the full height windows.

\*Some areas may be impacted with height due to Air Conditioning bulkheads (Apartment 6 shown)