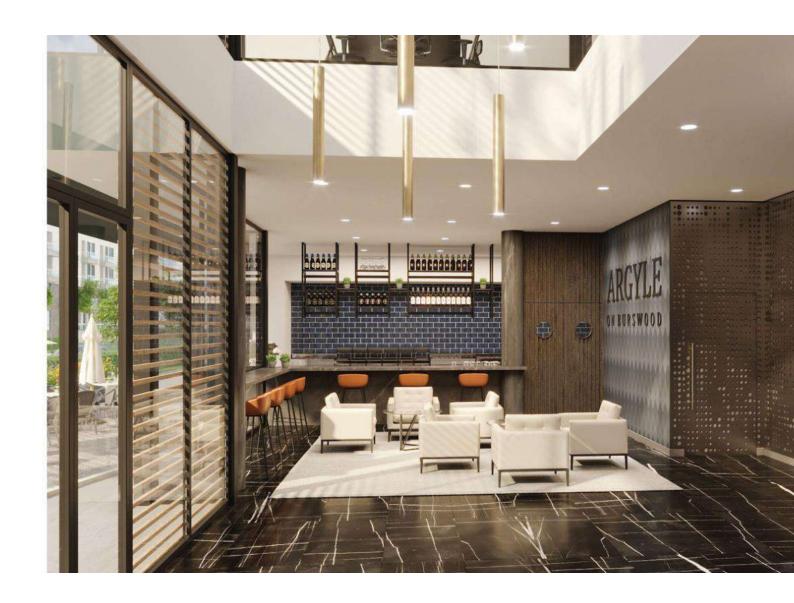

#### Welcome Home

Be proud to walk into your home lobby as you immerse yourself into the opulence of Argyle on Burswood.

The sun shines through the double glazed roof windows that delivers natural light together with a feeling of space.

#### FREE Basic Concierge\*

Inside the grand lobby, rich timber textures, stone finishes and decorative metal panelling flow towards the live-in concierge, which provides another level of security, peace of mind and assistance with deliveries.

From parcel drop-offs, to booking services, residents can feel supported knowing that this concierge service will be available without additional costs.

\*Subject to new unit owners approval