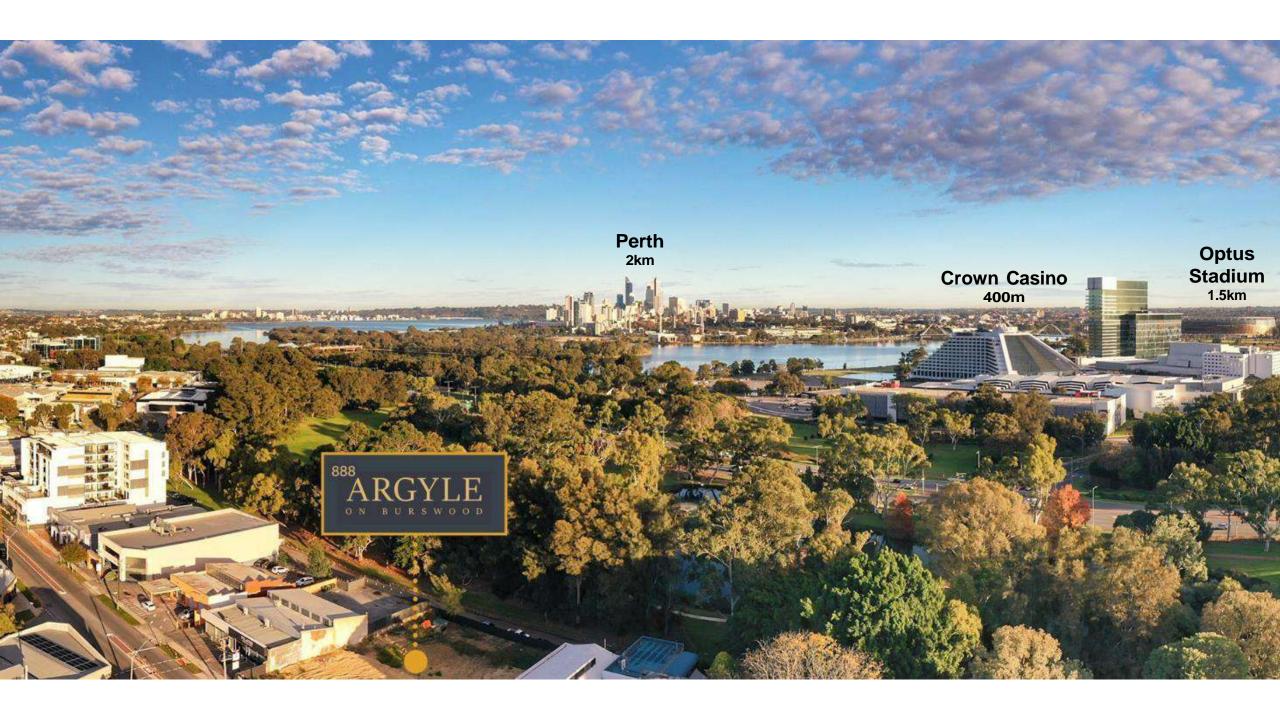

Perfectly positioned close to the Swan River, Perth CBD, Crown Entertainment Complex, Optus Stadium, Perth Airport and the Victoria Park café strip, Argyle on Burswood provides an unrivalled level of convenience and connectivity.

Set in the heart of beautiful Burswood, just 3km from the Perth CBD, this stunning 7-storey development provides a connected lifestyle surrounded by picturesque parklands, cafés, restaurants, riverside walkways, entertainment options, public transport links and more.

#### Close to Everything

Find your perfect apartment in the heart of exciting and diverse Burswood, just 3km from the CBD, with an incredible selection of shops, cafes, restaurants, and entertainment at your fingertips, as well as a wealth of parks, gardens and riverside attractions.

Pulsating and energetic, with an array of nightclubs, bars, restaurants, hotels, event rooms and of course a casino. Burswood is a highly valued suburb for both locals and visitors. Major Features include the Crown Entertainment Complex and Casino, Optus Stadium, Golden Group's 3 Billion Dollar Development, Belmont Race Course and much more. More importantly, you'll take advantage of the upgrade of GO Edwards Park which is currently halfway through its \$2.4M redevelopment.