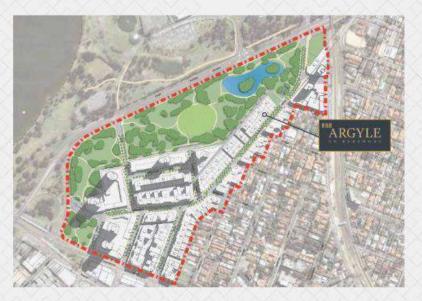

Set in the heart of beautiful Burswood, just 3km from the Perth CBD, this stunning 7-storey development provides a connected lifestyle surrounded by picturesque parklands, cafés, restaurants, riverside walkways, entertainment options, public transport links and more.

#### Close to Everything

Find your perfect apartment in the heart of exciting and diverse Burswood, just 3km from the CBD, with an incredible selection of shops, cafes, restaurants, and entertainment at your fingertips, as well as a wealth of parks, gardens and riverside attractions.

Pulsating and energetic, with an array of nightclubs, bars, restaurants, hotels, event rooms and of course a casino. Burswood is a highly valued suburb for both locals and visitors. Major Features include the Crown Entertainment Complex and Casino, Optus Stadium, Golden Group's 3 Billion Dollar Development, Belmont Race Course and much more. More importantly, you'll take advantage of the upgrade of GO Edwards Park which is currently halfway through its \$2.4M redevelopment.